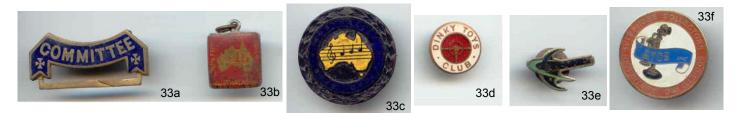

| LOT<br>34 | DESCRIPTION                                                                                                                                                       | Grade | EST  | Bid (\$) |  |
|-----------|-------------------------------------------------------------------------------------------------------------------------------------------------------------------|-------|------|----------|--|
| а         | "George McWhinney's Social Club", at centre music-tennis-arts designs, blue enam-<br>elling. Manufacturer: Stokes.                                                | F     |      |          |  |
| b         | "God King & Empire / B.E.S.L.A.", lion at centre, crown at top, damaged red enamel-<br>ling, No.478. Manufacturer: Stokes & Sons Melb.                            | VG    |      |          |  |
| с         | "Gollywog Bachelors Club", lyre-triangle design, red/blue/white enamelling. Unknown manufacturer.                                                                 | F     | \$30 | \$30     |  |
| d         | "Good Companions Club", "3XY" No.2637, some corrosion. Manufacturer: K G Luke, Melb.                                                                              | F     |      |          |  |
| е         | "Gould League of Victoria", bird resting on a twig, black/red enamelling. Manufactur-<br>er: Swan & Hudson                                                        | VF    |      |          |  |
| f         | "H.K. / STFT.9.8.1908", portrait of Mercury at centre, wavy border at low part of shield-shape, blue/white enamelling, some damage. Norwegian Commercial & Office | VG    |      |          |  |