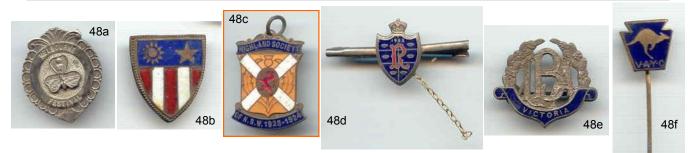

| LOT<br>48 | DESCRIPTION                                                                                                                                                                                                     | Grade | EST  | Bid (\$) |
|-----------|-----------------------------------------------------------------------------------------------------------------------------------------------------------------------------------------------------------------|-------|------|----------|
| а         | Design: at centre, girl on clover (girls scout guide), "Melbourne Festival", pin miss-                                                                                                                          | F     |      |          |
| b         | Shield-shaped, blue/red/white enamelling (split shield: upper-sun (Taiwan?) and star, lower-vertical red and white stripes), some corrosion on back. Unknown manufacturer.                                      | VF    | \$30 |          |
| С         | Highland Society of NSW 1923-1924, No.927, white/red/blue/orange enamel-<br>ling. Lion at centre of 'X' white cross, with a thistle background in orange<br>enamelling. Sterling Silver. Manufacturer: Dempster | VF    |      |          |
| d         | Initial of R (in red) at centre of shield-shaped pin badge with crown on top, inside flanked by 6 crowns, d.1963. Blue/red enamelling. Unknown manufacturer.                                                    | VF    |      |          |
| е         | Initials LBA (Lawn Bowls Australia) Victoria, blue enamelling. Manufacturer: Swan &                                                                                                                             | EF    |      |          |
| f         | Initials V.A.Y.C under a 'hopping roo' design, blue enamelling. Manufacturer: K G                                                                                                                               | VF    |      |          |