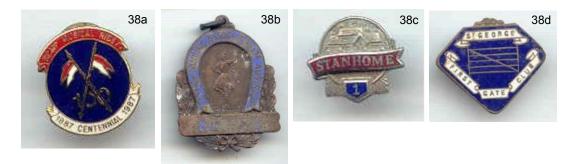

| LOT<br>38 | DESCRIPTION                                                                                                                                                                             | Grade | EST  | Bid (\$) |
|-----------|-----------------------------------------------------------------------------------------------------------------------------------------------------------------------------------------|-------|------|----------|
| а         | "RCMP Musical Ride 1887 Centennial 1987", two crossing flags, red/white/blue enamelling. Manufacturer: Juniper Lacombe Alta. Canada                                                     | EF    |      |          |
| b         | "Scottish Dancing Association of Australia", dancing lady at centre, bronze award to Heather Coutts, blue enamelling but with some surface damage. Manufacturer: Denham Neal & Treloar. | Good  | \$20 |          |
| с         | "Stanhome No.1", with a home as design, red/blue enamelling. Sterling. Unknown manufacturer.                                                                                            | F     |      |          |
| d         | "St George First Gate Club", design of gate at centre, blue/white enamelling. Manufacturer: Angus & Coote Ltd                                                                           | VG    |      |          |