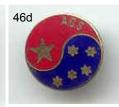

| LOT<br>46 | DESCRIPTION                                                                                                                                                                       | Grade | EST  | Bid (\$) |
|-----------|-----------------------------------------------------------------------------------------------------------------------------------------------------------------------------------|-------|------|----------|
| а         | "15th FLD. COY. R.A.E. A.I.F." Badge. Design: koala carrying spade over shoulder. Oval-shaped badge with white-purple-green enamelling. Unknown manufacturer.                     | VF    |      |          |
| b         | "3XY" <b>Badge</b> . Design: unzipped record detail at 12:00 o'clock, and at centre the logo of 3XY. Unknown manufacturer.                                                        | Fine  |      |          |
| С         | "45.a Univesala Kongreso de Esperanto Bruselo 1960" Badge. Design of 2 men holding a star, with 'E' at its centre. Manufacturer: Hoffstatter Bonn (Germany).                      | VF    |      |          |
| d         | "A.C.S." Badge. Yin-Yang Design: (top) Single star on red enamel and (bottom) Southern Cross on blue enamel [Australian Chinese Society?]. Pin is missing . Unknown manufacturer. | VF    | \$40 |          |
| е         | "All Australian Tours" Badge. Design: map of Australia enamelled in blue, with hopping roo at centre. Manufacturer: Bertram Bros Melb.                                            | VF    |      |          |
| f         | Shield-shaped design of State of Victoria, red/blue/lt.blue enamelling. Unknown manufacturer.                                                                                     | EF    |      |          |