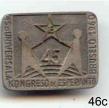

| LOT<br>46 | DESCRIPTION                                                                                                                                                                       | Grade | EST  | Bid (\$) |
|-----------|-----------------------------------------------------------------------------------------------------------------------------------------------------------------------------------|-------|------|----------|
| а         | "15th FLD. COY. R.A.E. A.I.F." Badge. Design: koala carrying spade over shoulder. Oval-shaped badge with white-purple-green enamelling. Unknown manufacturer.                     | VF    |      |          |
| b         | "3XY" <b>Badge</b> . Design: unzipped record detail at 12:00 o'clock, and at centre the logo of 3XY. Unknown manufacturer.                                                        | Fine  |      |          |
| С         | "45.a Univesala Kongreso de Esperanto Bruselo 1960" Badge. Design of 2 men holding a star, with 'E' at its centre. Manufacturer: Hoffstatter Bonn (Germany).                      | VF    |      |          |
| d         | "A.C.S." Badge. Yin-Yang Design: (top) Single star on red enamel and (bottom) Southern Cross on blue enamel [Australian Chinese Society?]. Pin is missing . Unknown manufacturer. | VF    | \$40 |          |
| е         | "All Australian Tours" Badge. Design: map of Australia enamelled in blue, with hopping roo at centre. Manufacturer: Bertram Bros Melb.                                            | VF    |      |          |
| f         | Shield-shaped design of State of Victoria, red/blue/lt.blue enamelling. Unknown manufacturer.                                                                                     | EF    |      |          |