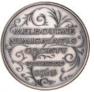

| LOT | DESCRIPTION                                                                                                                                                                                                         | Grade | EST  | Bid (\$) |
|-----|---------------------------------------------------------------------------------------------------------------------------------------------------------------------------------------------------------------------|-------|------|----------|
| а   | "Days Gone Collectors Club", No.042, old yellow automotive on blue-enamelled map                                                                                                                                    | VF    |      |          |
| b   | "Canary & Cage Birds Imp Soc. N.S.W." "Member" badge, canary resting on a twig, No 439. Unknown manufacturer.                                                                                                       | Fine  |      |          |
| с   | "Cat Protection Society of Victoria", circular badge with black-enamelled cat on white at centre, black enamelling around edge. Manufacturer: Stokes, Melb.                                                         | VF    | \$40 |          |
| d   | "City of Warrnambool / 1918", weak blue and white enamelling, City's Coat of Arms at centre. Unknown manufacturer.                                                                                                  | Fine  |      |          |
| е   | "Clarks College", red/blue enamelling, at centre a guardian holding a twig and touch-<br>ing tablet, a shield in the background, light corrosion at back but strong enamelling.<br>Manufacturer: J R Gaunt, London. | VF    |      |          |
| f   | "Eastern Metropolitan Region / Library Service", at centre open book on white enam-<br>elling, some corrosion on reverse. Manufacturer: Stokes                                                                      | F     |      |          |