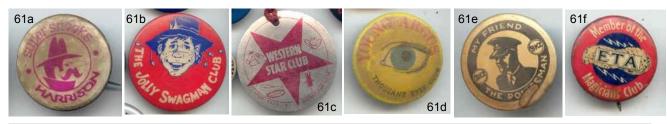

| LOT | DESCRIPTION                                                              | Grade | EST | Bid (\$) |
|-----|--------------------------------------------------------------------------|-------|-----|----------|
| а   | Super Snooks / Harrison. Unknown manufacturer.                           | VG    |     |          |
| b   | The Jolly Swagman Clun, red/blue colour. Unknown manufacturer.           | VF    | \$2 |          |
| С   | Western Star Club (Western Star Butter), red cord. Unknown manufacturer. | VF    |     |          |
| d   | Young Argus 'Thousand Eyes' Club. Unknown manufacturer.                  | G     |     |          |
| е   | My Friend / The Policeman / 3KZ. Unknown manufacturer.                   | VG    |     |          |
| f   | Members of the ETA Magicians' Club. Unknown manufacturer.                | F     |     |          |