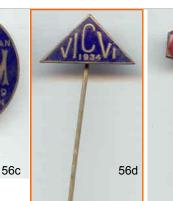

| LOT | DESCRIPTION                                                                              | Grade | EST  | Bid (\$) |
|-----|------------------------------------------------------------------------------------------|-------|------|----------|
| а   | "Samaritans No 12 Group 1993-1994", sheaf of wheat between palms. Unknown                | EF    | \$40 |          |
| b   | "Spes Angora Animae", nautical ancor on shield, pin bended, Sterling Silver. Un-         | VF    |      |          |
| С   | "The Australian Inland Mission", AIM initials at centre, blue enamelling, some sur-      | VF    |      |          |
| d   | "VICVI 1934", Victorian Centenary and Sixth Australian Philatelic Exhibition.            | VF    |      |          |
| е   | 3-D square shaped pin (squared football?), red enamelling. Manufacturer: K G Luke, Melb. | VF    |      |          |
| f   | ABM initials shaping to map of Australia on oval pin. Manufacturer: Patricks Syd-        | VF    |      |          |
| g   | C & S initials, red clack and white enamelling on brass. Manufacturer: Pitcher.          | VF    |      |          |