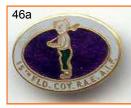

| LOT<br>46 | DESCRIPTION                                                                                                                                                                       | Grade | EST  | Bid (\$) |
|-----------|-----------------------------------------------------------------------------------------------------------------------------------------------------------------------------------|-------|------|----------|
| а         | "15th FLD. COY. R.A.E. A.I.F." Badge. Design: koala carrying spade over shoulder. Oval-shaped badge with white-purple-green enamelling. Unknown manufacturer.                     | VF    |      |          |
| b         | "3XY" <b>Badge</b> . Design: unzipped record detail at 12:00 o'clock, and at centre the logo of 3XY. Unknown manufacturer.                                                        | Fine  |      |          |
| С         | "45.a Univesala Kongreso de Esperanto Bruselo 1960" Badge. Design of 2 men holding a star, with 'E' at its centre. Manufacturer: Hoffstatter Bonn (Germany).                      | VF    |      |          |
| d         | "A.C.S." Badge. Yin-Yang Design: (top) Single star on red enamel and (bottom) Southern Cross on blue enamel [Australian Chinese Society?]. Pin is missing . Unknown manufacturer. | VF    | \$40 |          |
| е         | "All Australian Tours" Badge. Design: map of Australia enamelled in blue, with hopping roo at centre. Manufacturer: Bertram Bros Melb.                                            | VF    |      |          |
| f         | Shield-shaped design of State of Victoria, red/blue/lt.blue enamelling. Unknown manufacturer.                                                                                     | EF    |      |          |