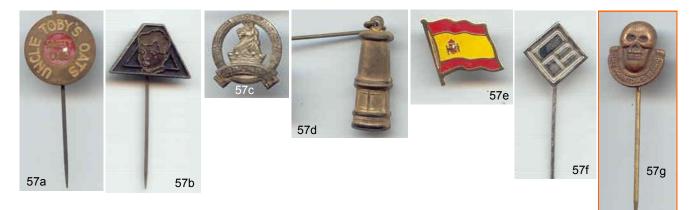

| LOT | DESCRIPTION                                                                                      | Grade | EST  | Bid (\$) |
|-----|--------------------------------------------------------------------------------------------------|-------|------|----------|
| а   | "Uncle Toby's Oats Safety Club", red colouring faded. Unknown manufacturer.                      | F     |      |          |
| b   | Design of a youngster's face. Black colouring. At back,(appeal for) the Spastic                  | VF    | \$20 |          |
| С   | Design: horse on crown, "Honour The", pin missing, Sterling Silver. Manufactur-<br>er: K G Luke. | F     |      |          |
| d   | Design: Lantern. Unknown manufacturer.                                                           | EF    | +    |          |
| е   | Design: Flag of Spain. Red/Yellow enamelling. Unknown manufacturer.                              | VF    |      |          |
| f   | Design: rhombus shaped modernised initials. Unknown manufacturer.                                | VF    |      |          |
| g   | "The Phantom's Mark', 'cranium' design. Unknown manufacturer.                                    | VF    |      |          |

| LOT | DESCRIPTION                                                                                                                                     | Grade | EST  | Bid (\$) |
|-----|-------------------------------------------------------------------------------------------------------------------------------------------------|-------|------|----------|
| а   | Design: wild pig. Unknown manufacturer.                                                                                                         | VF    |      |          |
| b   | Flag-shaped, undetermined country, faint green/white/red (Italy?), corroded. Un-                                                                | G     |      |          |
| с   | Jerry Lee TARAX CLUB, pin missing. Unknown manufacturer.                                                                                        | VF    |      |          |
| d   | Koala and child design. Unknown manufacturer.                                                                                                   | EF    | \$20 |          |
| е   | Shield-shaped, silver star in the middle, black enamelling (flag of Chile?), some corrosion. Unknown manufacturer.                              | VG    | ΨΖΟ  |          |
| f   | Wattle Day, wattle in the middle, blue enamelling. Manufacturer: Stokes Melb.                                                                   | EF    |      |          |
| g   | GB flag in the middle of a circular badge, with blue-enamelled ring. Weak enamel-<br>ling: "Church of God / Good Gospel". Unknown manufacturer. | Good  |      |          |