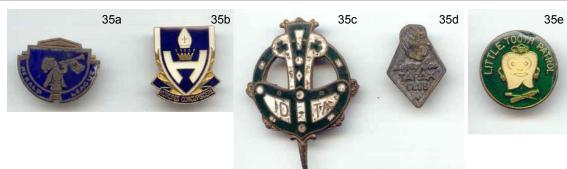

| LOT<br>35 | DESCRIPTION                                                                                                           | Grade | EST  | Bid (\$) |
|-----------|-----------------------------------------------------------------------------------------------------------------------|-------|------|----------|
| а         | "Herald League", blue enamelling, man with trumpet heralding. Manufacturer: W Mark                                    | F     |      |          |
| b         | "Honores Concupiscere", (Catholic?), blue/white enamelling. Manufacturer: A J Parkes, "Parxite 77"                    | VF    |      |          |
| с         | "I D T A", dark green-white enamelling, some surface damage. Unknown manufac-                                         | F     | \$20 |          |
| d         | "Jerry Lee Tarax Club", 'napkin' pin missing, some surface damage/corrosion. Un-<br>known manufacturer.               | VG    |      |          |
| е         | "Little Tooth Patrol", funny tooth design, white-enamelled on surrounding green enamelling. Manufacturer: K.G.L. Melb | VF    |      |          |