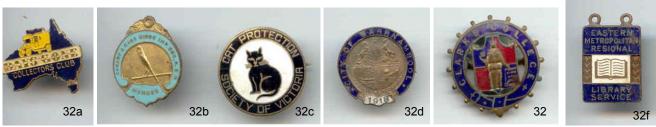

| LOT | DESCRIPTION                                                                                                                                                                                  | Grade | EST  | Bid (\$) |
|-----|----------------------------------------------------------------------------------------------------------------------------------------------------------------------------------------------|-------|------|----------|
| а   | "Committee", sided by two crosses, blue enamelling. Unknown manufacturer.                                                                                                                    | Fine  |      |          |
| b   | "Country Music Guild of Australasia", red enamelling, some surface damage. Manufacturer: Stokes.                                                                                             | Good  |      |          |
| с   | "Australian Boys Choir" Badge. Design: musical pentagram notations at centre over orange-enamelled map of Australia, laurels around edge, blue-enamelled ring. Manufacturer: K G Luke, Melb. | VF    | \$40 |          |
| d   | "Dinky Toys Club", red/white enamelling, wheel at centre? Unknown manufacturer.                                                                                                              | EF    |      |          |
| е   | "Auscript" Badge. Design: two 'moon-curved' shapes crossing each other (in black/<br>green enamelling finish). Manufacturer: M & L (08) 9457 5557.                                           | VF    |      |          |
| f   | "Australian Telephone Collectors Society Inc", red/blue/white enamelling, old phone                                                                                                          | VF    |      |          |