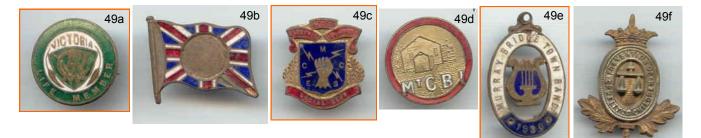

| LOT | DESCRIPTION                                                                                                                                                          | Grade | EST  | Bid (\$) |
|-----|----------------------------------------------------------------------------------------------------------------------------------------------------------------------|-------|------|----------|
| а   | Life Member WCA Victoria, No.7, and hand-engraved 'in appreciation of your work for the Hume Highway', green/white enamelling. Manufacturer: Stokes & Sons Melbourne | Fine  |      |          |
| b   | Flag of GB with incuse circle (missing enamelling?). Gilt. Manufacturer: Stratton & Co, Birmingham                                                                   | Fine  |      |          |
| С   | MCC Electric Supply Social Club, blue/red enamelling, at centre fist holding 4 thunderbolts, encircled by initials MCCES. Manufacturer: K G Luke, Melb               | VF    | \$50 |          |
| d   | Mt C B I initials over a 'house' design at centre, letters in white enamelling and cir-<br>cled by a red-enamelled ring. Manufacturer: A T Webb & Sons               | VF    |      |          |
| е   | Murray Bridge (South Australia) Town Band / 1930,Lyre-harp at centre, blue/<br>white enamelling, some damaged. Unknown manufacturer.                                 | Fine  |      |          |
| f   | Prevention of Cruelty to Children, sleeve badge. Oval shaped badge with scales in                                                                                    | EF    |      |          |