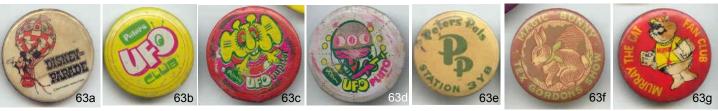

| LOT<br>63 | DESCRIPTION                                                          | Grade | EST | Bid (\$) |
|-----------|----------------------------------------------------------------------|-------|-----|----------|
| а         | Disney on Parade, Mickey mouse on air-balloon. Unknown manufacturer. | F     |     |          |
| b         | Peters UFO Club. Unknown manufacturer.                               | F     | \$3 |          |
| С         | Peters UFO Jupiter, white. Unknown manufacturer.                     | G     |     |          |
| d         | Peters UFO Jupiter, red. Unknown manufacturer.                       | G     |     |          |
| е         | Peters Pals / Station 3YB. Unknown manufacturer.                     | VF    |     |          |
| f         | Magic Bunny / Tex Gordon's Show. Unknown manufacturer.               | VF    |     |          |
| g         | Murray the Cat Fan Club, red colour. Unknown manufacturer.           | F     |     |          |