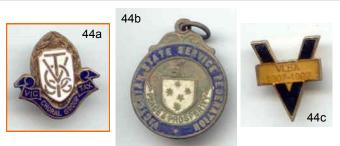

| LOT<br>44 | DESCRIPTION                                                                                                                                                                                | Grade | EST  | Bid (\$) |
|-----------|--------------------------------------------------------------------------------------------------------------------------------------------------------------------------------------------|-------|------|----------|
| а         | "Vic Choral Group Tax", initials at centre, blue/white enamelling. Manufactur-<br>er: K G Luke, Melb.                                                                                      | VF    |      |          |
| b         | "Victorian State Service Federation / Peace Prosperity", No.1029, white & blue enamelling, Victoria shield at centre with 5 stars, roo over shield, weak enamelling. Unknown manufacturer. | VG    | \$15 |          |
| с         | "VLBA 1907-1997", (Vic Lawn Bowling Association) black 'V' enamelled shape.                                                                                                                | F     |      |          |