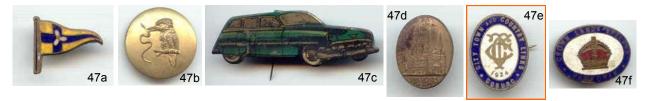

| LOT<br>47 | DESCRIPTION                                                                                                                                                                                              | Grade | EST  | Bid (\$) |
|-----------|----------------------------------------------------------------------------------------------------------------------------------------------------------------------------------------------------------|-------|------|----------|
| а         | Badge, 'crossed' nautical 'triangular' flag, yellow & blue enamelling with propeller, some surface wear. Manufacturer: Stokes                                                                            | VG    |      |          |
| b         | Button-like design of kookabarra capturing a snake. Manufacturer: H & Co Gold                                                                                                                            | EF    |      |          |
| С         | Car-shaped 'Chevrolet, 6 Zylinder III PS 135 km/h, 6 Cyl 111 HP 84 MPH". Un-known manufacturer.                                                                                                          | F     |      |          |
| d         | Church with "100 Years" underneath, oval shaped badge, some surface wear. Manufacturer: P J King, Melb                                                                                                   | F     | \$30 |          |
| е         | City Town and Country Links / Coburg / 1924, CTC initials at centre, white/blue<br>enamelling, some surface wear. Reverse: gentleman ready to club a golf ball.<br>Manufacturer: Stokes & Sons Melbourne | F     | -    |          |
| f         | Crown Lands Bailiff / Victoria, red-enamelled crown on white-enamelled oval, sur-<br>rounded by a blue-enamelled ring, No.60. Manufacturer: Stokes & Sons Melbourne                                      | VF    |      |          |