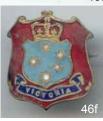

| LOT<br>46 | DESCRIPTION                                                                                                                                                                       | Grade | EST  | Bid (\$) |
|-----------|-----------------------------------------------------------------------------------------------------------------------------------------------------------------------------------|-------|------|----------|
| а         | "15th FLD. COY. R.A.E. A.I.F." Badge. Design: koala carrying spade over shoulder. Oval-shaped badge with white-purple-green enamelling. Unknown manufacturer.                     | VF    |      |          |
| b         | "3XY" <b>Badge</b> . Design: unzipped record detail at 12:00 o'clock, and at centre the logo of 3XY. Unknown manufacturer.                                                        | Fine  |      |          |
| С         | "45.a Univesala Kongreso de Esperanto Bruselo 1960" Badge. Design of 2 men holding a star, with 'E' at its centre. Manufacturer: Hoffstatter Bonn (Germany).                      | VF    |      |          |
| d         | "A.C.S." Badge. Yin-Yang Design: (top) Single star on red enamel and (bottom) Southern Cross on blue enamel [Australian Chinese Society?]. Pin is missing . Unknown manufacturer. | VF    | \$40 |          |
| е         | "All Australian Tours" Badge. Design: map of Australia enamelled in blue, with hopping roo at centre. Manufacturer: Bertram Bros Melb.                                            | VF    |      |          |
| f         | Shield-shaped design of State of Victoria, red/blue/lt.blue enamelling. Unknown manufacturer.                                                                                     | EF    |      |          |