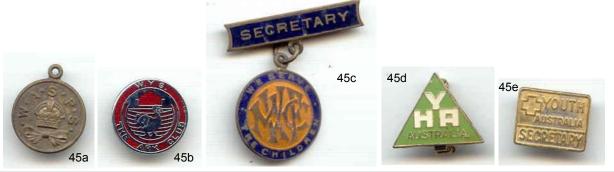

| LOT<br>45 | DESCRIPTION                                                                                                           | Grade | EST  | Bid (\$) |
|-----------|-----------------------------------------------------------------------------------------------------------------------|-------|------|----------|
| а         | "W.A.S.P.S.", circular medalette. At centre crown over ribbon, No.517. Manufactur-<br>er: Stokes.                     | EF    | \$30 |          |
| b         | "W.Y S. / The Ark Club", red enamelling, duck under house. Manufacturer: Marples & Beasley, Birmingham.               | EF    |      |          |
| с         | "We Serve The Children", initials at centre: VFMC, "Secretary" bar, blue enamelling.<br>Manufacturer: K G Luke, Melb. | F     |      |          |
| d         | "YHA Australia", triangular shape, white/lime enamelling. Manufacturer: Perfection Badges Sydney                      | Unc   |      |          |
| е         | "Youth Australia / Secretary", with cross; modern rectangular issue. Manufacturer: Angus & Coote                      | EF    | -    |          |