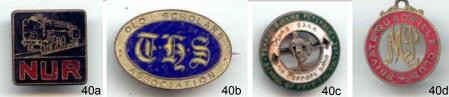

| LOT<br>40 | DESCRIPTION                                                                                                                                            | Grade | EST                 | Bid (\$) |
|-----------|--------------------------------------------------------------------------------------------------------------------------------------------------------|-------|---------------------|----------|
| а         | "NUR" initials (National Union of Railways) in red enamelling under a locomotive, red/white/blue enamelling, some wear. Unknown manufacturer.          | F     | <b>A</b> 4 <b>F</b> |          |
| b         | "Old Scholars Association", TGS initials (Thebarton/Adelaide) at centre, blue enam-<br>elling, some surface wear. Unknown manufacturer.                | F     |                     |          |
| с         | "Pearce Bjelke Petersen / School of Physical Culture", awarded to Heather Coutts, green/white enamelling, surface wear. Manufacturer: K.G. Luke, Melb. | VG    | \$15                |          |
| d         | "Private Quadrille Club", medallette with M J initials at centre, red enamelling, some damage. Unknown manufacturer.                                   | F     |                     |          |