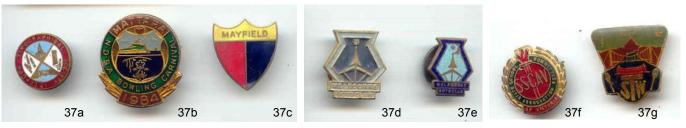

| LOT<br>37 | DESCRIPTION                                                                                                                                          | Grade | EST  | Bid (\$) |      |  |
|-----------|------------------------------------------------------------------------------------------------------------------------------------------------------|-------|------|----------|------|--|
| а         | "London Typographical Society", designs of cathedral-instruments-handshaking, red/blue/white enamelling. Manufacturer: B&S Ltd, Barr St, Birmingham. | F     | \$40 |          |      |  |
| b         | "Mattara / N.D.B.A Bowling Carnival / 1984", red/green/blue enamelling. Manufac-<br>turer: G A Miller Sydney                                         | VF    |      |          |      |  |
| с         | "Mayfield", shield design, red/blue/white enamelling. Unknown manufacturer, Tai-wan.                                                                 | F     |      |          |      |  |
| d         | "Melbourne Boys Club", pointing arrow towards star, blue-grey colour. Manufactur-<br>er: Stokes & Sons Melbourne                                     | VF    |      | \$40     | \$40 |  |
| е         | "Melbourne Boys Club", same but smaller, some weak enamelling. Manufacturer: K G Luke, Melb                                                          | F     |      |          |      |  |
| f         | "State School Committees Association of Victoria", at centre initials: SSCAV, red/<br>black enamelling. Manufacturer K G Luke, Melb                  | F     |      |          |      |  |
| g         | "STW 1974", canoe under country bridge design, green/red enamelling. Manufac-<br>turer: Bertram Melbourne.                                           | F     |      |          |      |  |