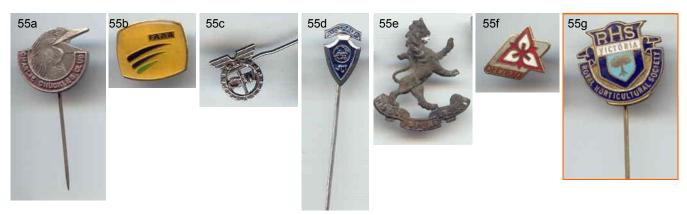

| LOT | DESCRIPTION                                                                                 | Grade | EST  | Bid (\$) |
|-----|---------------------------------------------------------------------------------------------|-------|------|----------|
| а   | "Charlie Chuckles Club", laughing kookabarra, red colouring. Manufacturer: Parkes           | VF    |      |          |
| b   | "FAAA", three-lines logo, green/black enamelling. Unknown manufacturer.                     | EF    |      |          |
| С   | "GTU" aviation-type, pin to fix. Unknown manufacturer.                                      | F     | \$40 |          |
| d   | "JCI Australia" (Jaycees), shield design, with globe in the middle, It.blue enamel-         | VF    |      |          |
| е   | "Nememe Impune Lacessit", Scottish lion, some corrosion, pin missing. Unknown manufacturer. | Fine  |      |          |
| f   | "OFL / FTO", three leaves, red/white enamelling. Minting and Graphic Corporation            | VF    |      |          |
| g   | "RHS Victoria / Royal Horticulture Society", tree at centre of It.blue/dark blue-           | EF    |      |          |