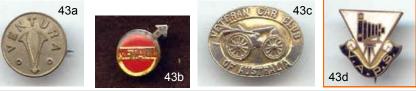

| LOT<br>43 | DESCRIPTION                                                                                                | Grade | EST  | Bid (\$) |
|-----------|------------------------------------------------------------------------------------------------------------|-------|------|----------|
| а         | "Ventura", with 'V' initial, No.752. Manufacturer: Bridgland & King, 289 Lt.Lon.St, Melb.                  | EF    |      |          |
| b         | "METALL", red enamelling, circular badge with pointed arrow. Unknown manufactur-<br>er, Sweden or Denmark? | F     | \$20 |          |
| С         | "Veteran Car Club of Australia", hand-engraved No.28. Unknown manufacturer.                                | F     |      |          |
| d         | "V.A.P.S", with image of photographic camera 1910's, black/white enamelling.<br>Manufacturer: Stokes Melb. | F     |      |          |