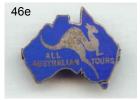

| LOT<br>46 | DESCRIPTION                                                                                                                                                                       | Grade | EST  | Bid (\$) |
|-----------|-----------------------------------------------------------------------------------------------------------------------------------------------------------------------------------|-------|------|----------|
| а         | "15th FLD. COY. R.A.E. A.I.F." Badge. Design: koala carrying spade over shoulder. Oval-shaped badge with white-purple-green enamelling. Unknown manufacturer.                     | VF    |      |          |
| b         | "3XY" <b>Badge</b> . Design: unzipped record detail at 12:00 o'clock, and at centre the logo of 3XY. Unknown manufacturer.                                                        | Fine  |      |          |
| С         | "45.a Univesala Kongreso de Esperanto Bruselo 1960" Badge. Design of 2 men holding a star, with 'E' at its centre. Manufacturer: Hoffstatter Bonn (Germany).                      | VF    |      |          |
| d         | "A.C.S." Badge. Yin-Yang Design: (top) Single star on red enamel and (bottom) Southern Cross on blue enamel [Australian Chinese Society?]. Pin is missing . Unknown manufacturer. | VF    | \$40 |          |
| е         | "All Australian Tours" Badge. Design: map of Australia enamelled in blue, with hopping roo at centre. Manufacturer: Bertram Bros Melb.                                            | VF    |      |          |
| f         | Shield-shaped design of State of Victoria, red/blue/lt.blue enamelling. Unknown manufacturer.                                                                                     | EF    |      |          |