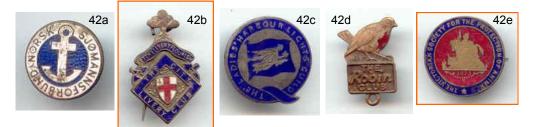

| LOT<br>42 | DESCRIPTION                                                                                                                                                                                                                                 | Grade | EST  | Bid (\$) |
|-----------|---------------------------------------------------------------------------------------------------------------------------------------------------------------------------------------------------------------------------------------------|-------|------|----------|
| а         | "Sjomannsforbund Norsk", white-enamelled anchor on blue enamelling, missing pin and some surface damage. Manufacturer: J R Gaunt, London.                                                                                                   | G     |      |          |
| b         | "The City Livery Club / Let The Livery Flourish", English flag at centre (white/<br>red enamelling), blue rhombus enamelling, tree at top. Unknown manufacturer.                                                                            | VF    | \$45 |          |
| С         | "The Ladies' Harbour Lights Guild", winged lady at centre on a blue-enamelled flag.<br>Manufacturer: Bishop Brisbane.                                                                                                                       | VF    |      |          |
| d         | "The Robin Club", robin design, red enamelling. Unknown manufacturer.                                                                                                                                                                       | F     |      |          |
| е         | "The Victorian Society For The Protection of Animals", (Est. 1871). At centre,<br>Lady Protector seated holding spear and shield, next to animals, red and blue<br>enamelling, surface wear. Manufacturer: Bridgland & King, 289 Lt.Lon.St, | F     |      |          |