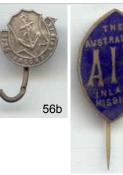

| LOT | DESCRIPTION                                                                              | Grade | EST  | Bid (\$) |
|-----|------------------------------------------------------------------------------------------|-------|------|----------|
| а   | "Samaritans No 12 Group 1993-1994", sheaf of wheat between palms. Unknown                | EF    | \$40 |          |
| b   | "Spes Angora Animae", nautical ancor on shield, pin bended, Sterling Silver. Un-         | VF    |      |          |
| С   | "The Australian Inland Mission", AIM initials at centre, blue enamelling, some sur-      | VF    |      |          |
| d   | "VICVI 1934", Victorian Centenary and Sixth Australian Philatelic Exhibition.            | VF    |      |          |
| е   | 3-D square shaped pin (squared football?), red enamelling. Manufacturer: K G Luke, Melb. | VF    |      |          |
| f   | ABM initials shaping to map of Australia on oval pin. Manufacturer: Patricks Syd-        | VF    |      |          |
| g   | C & S initials, red clack and white enamelling on brass. Manufacturer: Pitcher.          | VF    |      |          |