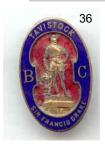

| LOT | DESCRIPTION                                                                                                                             | Grade | EST  | Bid (\$) |
|-----|-----------------------------------------------------------------------------------------------------------------------------------------|-------|------|----------|
| 36  | "Tavistock Bowling Club / Sir Francis Drake", initials B C flanking a statue of Drake at centre, blue/red enamelling. Manufacturer: H W | VF    | \$10 |          |