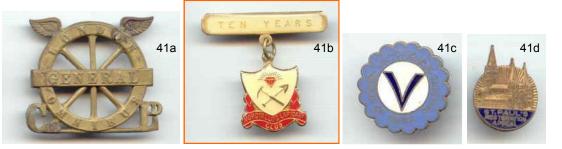

| LOT | DESCRIPTION                                                                                                                      | Grade | EST  | Bid (\$) |  |
|-----|----------------------------------------------------------------------------------------------------------------------------------|-------|------|----------|--|
| а   | "London Omnibus / General" Co Ltd . Unknown manufacturer.                                                                        | VF    |      |          |  |
| b   | "Mordialloc Lapidary Club", 'Ten Years" bar, red/white enamelling. Manufac-<br>turer: Pitcher Melb                               | VF    |      |          |  |
| с   | "Victorian Guild of China Painters", letter V at centre, flowery shape, lt.blue/blue/<br>white enamelling. Unknown manufacturer. | EF    | \$50 |          |  |
| d   | "St. Paul's Restoration Appeal", design of church, blue enamelling, issued for £1.<br>Manufacturer K G Luke.                     | F     |      |          |  |