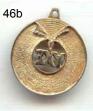

| LOT<br>46 | DESCRIPTION                                                                                                                                                                       | Grade | EST  | Bid (\$) |
|-----------|-----------------------------------------------------------------------------------------------------------------------------------------------------------------------------------|-------|------|----------|
| а         | "15th FLD. COY. R.A.E. A.I.F." Badge. Design: koala carrying spade over shoulder. Oval-shaped badge with white-purple-green enamelling. Unknown manufacturer.                     | VF    |      |          |
| b         | "3XY" <b>Badge</b> . Design: unzipped record detail at 12:00 o'clock, and at centre the logo of 3XY. Unknown manufacturer.                                                        | Fine  |      |          |
| С         | "45.a Univesala Kongreso de Esperanto Bruselo 1960" Badge. Design of 2 men holding a star, with 'E' at its centre. Manufacturer: Hoffstatter Bonn (Germany).                      | VF    |      |          |
| d         | "A.C.S." Badge. Yin-Yang Design: (top) Single star on red enamel and (bottom) Southern Cross on blue enamel [Australian Chinese Society?]. Pin is missing . Unknown manufacturer. | VF    | \$40 |          |
| е         | "All Australian Tours" Badge. Design: map of Australia enamelled in blue, with hopping roo at centre. Manufacturer: Bertram Bros Melb.                                            | VF    |      |          |
| f         | Shield-shaped design of State of Victoria, red/blue/lt.blue enamelling. Unknown manufacturer.                                                                                     | EF    |      |          |