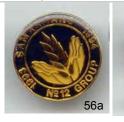

| LOT | DESCRIPTION                                                                              | Grade | EST  | Bid (\$) |
|-----|------------------------------------------------------------------------------------------|-------|------|----------|
| а   | "Samaritans No 12 Group 1993-1994", sheaf of wheat between palms. Unknown                | EF    | \$40 |          |
| b   | "Spes Angora Animae", nautical ancor on shield, pin bended, Sterling Silver. Un-         | VF    |      |          |
| С   | "The Australian Inland Mission", AIM initials at centre, blue enamelling, some sur-      | VF    |      |          |
| d   | "VICVI 1934", Victorian Centenary and Sixth Australian Philatelic Exhibition.            | VF    |      |          |
| е   | 3-D square shaped pin (squared football?), red enamelling. Manufacturer: K G Luke, Melb. | VF    |      |          |
| f   | ABM initials shaping to map of Australia on oval pin. Manufacturer: Patricks Syd-        | VF    |      |          |
| g   | C & S initials, red clack and white enamelling on brass. Manufacturer: Pitcher.          | VF    |      |          |