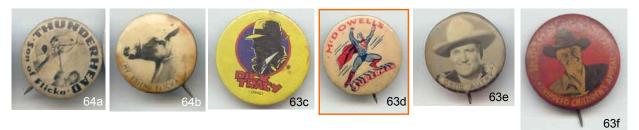

### Western/Comic Books

| LOT<br>64 | DESCRIPTION                                                             | Grade | EST         | Bid (\$) |
|-----------|-------------------------------------------------------------------------|-------|-------------|----------|
| а         | Thunderhead / Son of Flicka (horse). Unknown manufacturer.              | F     |             |          |
| b         | My Friend Flicka (portrait of Flicka, the horse). Unknown manufacturer. | F     | <b>*</b> 50 |          |
| с         | Dick Tracey, red/black/blue/yellow colour. Unknown manufacturer.        | F     |             |          |
| d         | Early 1940's McDowells (Sydney Department Store) Superman Badge.        | VF    | \$50        |          |
| е         | Gene Autry (portrait of a cowboy). Unknown manufacturer.                | VF    |             |          |
| f         | Hopalong Cassidy / Crippled Children's Appeal. Unknown manufacturer.    | VG    |             |          |