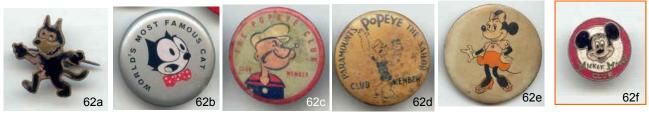

### Disney/Cartoons

| LOT<br>62 | DESCRIPTION                                                                                | Grade | EST | Bid(\$) |
|-----------|--------------------------------------------------------------------------------------------|-------|-----|---------|
| а         | Felix the Cat, some black enamelling missing. Unknown manufacturer.                        | F     |     |         |
| b         | World's Most Famous Cat (Felix), black/white/red/silver colour. Unknown manufac-<br>turer. | VF    |     |         |
| с         | The Popeye Club / Club Member. Unknown manufacturer.                                       | VF    | \$5 |         |
| d         | Paramount's Popeye the Sailor Club Member. Unknown manufacturer.                           | VG    |     |         |
| е         | Minnie Mouse button badge. Unknown manufacturer.                                           | Fine  |     |         |
| f         | Mickey Mouse red/white enamelled round pin                                                 | F     |     |         |